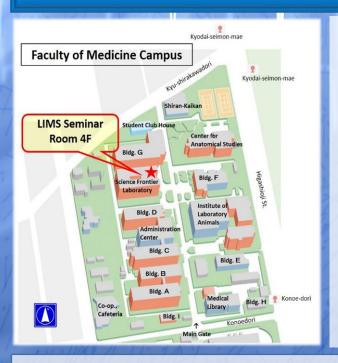

## The 2019 Information Session for the program Thursday, 27 September, 2018 / Start 3PM The Science Frontier Laboratory Building 4F Seminar room

(on the 4th floor of the Science Frontier Laboratory building Faculty of Medicine Campus, Kyoto University)